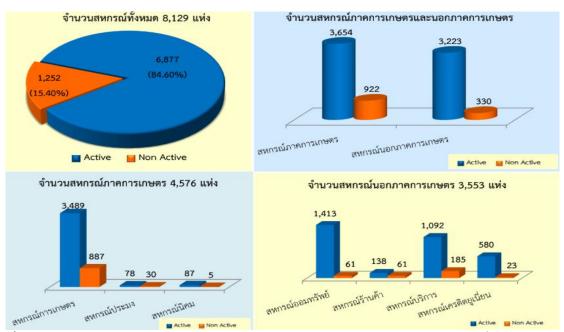

### ๑.๑ สถานการณ์สหกรณ์ในปี ๒๕๖๑°

ในปี ๒๕๖๑ มีสหกรณ์ทั้งหมด จำนวน ๘,๑๒๙ แห่ง (Active ๖,๘๗๗ : Non Active ๑,๒๕๒) มีสมาชิก จำนวน ๑๑.๖๔ ล้านคน กรรมการทั้งหมด ๗๓,๖๐๐ คน คิดเป็นชาย ร้อยละ ๖๔.๓๔ และหญิง ร้อยละ ๓๕.๖๖ ฝ่ายจัดการทั้งหมด ๓๙,๒๐๓ คน คิดเป็นชาย ร้อยละ ๓๙.๓๒ และหญิง ร้อยละ ๖๐.๖๘ มีทุนดำเนินงาน รวมทั้งสิ้น จำนวน ๒,๙๙๙,๕๒๗.๑๔ ล้านบาท เพิ่มขึ้นจากปี ๒๕๖๐ ร้อยละ ๗.๐๓ เงินทุนส่วนใหญ่เป็นเงินทุน ของสหกรณ์ จำนวน ๑,๓๓๖,๒๑๕.๕๖ ล้านบาท คิดเป็นร้อยละ ๔๔.๕๕ ของทุนดำเนินงาน สหกรณ์มีรายได้รวม ทั้งสิ้น ๓๓๑,๘๒๐.๒๗ ล้านบาท เพิ่มขึ้นจากปี ๒๕๖๐ ร้อยละ ๔.๔๖ สหกรณ์มีปริมาณธุรกิจรวมอยู่ที่ ๒,๑๘๗,๖๐๖.๓๗ ล้านบาท คิดเป็นร้อยละ ๑๓.๔๑ ของผลิตภัณฑ์มวลรวมในประเทศ (GDP) โดยปี ๒๕๖๑ GDP ของประเทศมีมูลค่ารวม ๑๖,๓๑๖,๔๐๐ ล้านบาท ธุรกิจสินเชื่อมีปริมาณธุรกิจสูงสุด รวมทั้งสิ้น ๑,๒๑๑,๔๔๗.๕๙ ล้านบาท อันดับรองลงมาเป็นธุรกิจรับฝากมีปริมาณธุรกิจรวมทั้งสิ้น ๗๙๓,๖๕๘.๙๙ ล้านบาท ธุรกิจการรวบรวมผลิตผลมีปริมาณธุรกิจทั้งสิ้น ๗๕,๖๘๐.๘๙ ล้านบาท ธุรกิจการจัดหาสินค้ามาจำหน่าย มีปริมาณธุรกิจทั้งสิ้น ๖๗,๐๓๔.๓๗ ล้านบาท ธุรกิจแปรรูปมีปริมาณธุรกิจทั้งสิ้น ๓๒,๕๐๗.๕๔ ล้านบาท และ ธุรกิจการส่งเสริมเกษตร-บริการมีปริมาณธุรกิจทั้งสิ้น ๗,๒๗๖.๙๘ ล้านบาท คิดเป็นร้อยละ ๕๕.๓๘ ร้อยละ mb.๒๘ ร้อยละ m.๔๖ ร้อยละ m.๐๖ ร้อยละ ๑.๔๙ และร้อยละ ๐.๓๓ ตามลำดับ ในส่วนของกำไรสุทธิ ปี ๒๕๖๑<sup>๒</sup> มีสหกรณ์ที่มีผลการดำเนินงานที่มีกำไร จำนวน ๕,๐๕๔ แห่ง คิดเป็นร้อยละ ๗๖.๒๘ มีกำไรสุทธิ รวมทั้งสิ้น ๙๐,๓๖๕.๗๘ ล้านบาท เพิ่มขึ้นจากปี ๒๕๖๐ ร้อยละ ๘.๒๔

### ๑.๒ แนวโน้มสำคัญของสหกรณ์ ปี ๒๕๕๖ - ๒๕๖๑

ภาพที่ ๒ จำนวนสหกรณ์ จำนวนสมาชิกสหกรณ์ และปริมาณธุรกิจสหกรณ์ ปี ๒๕๕๖ – ๒๕๖๑°

จากแนวโน้มสำคัญของสหกรณ์ปี ๒๕๕๖ – ๒๕๖๑ จะเห็นได้ว่า

- (๑) สหกรณ์มีจำนวนลดลงอย่างต่อเนื่อง โดยมีอัตราเติบโตลดลงเฉลี่ยร้อยละ ๐.๑๐ เนื่องจาก มีสหกรณ์ที่หยุดดำเนินธุรกิจและมีสหกรณ์ที่มีผลการดำเนินงานขาดทุน โดยเฉพาะสหกรณ์การเกษตร
- (๒) จำนวนสมาชิกสหกรณ์มีแนวโน้มเพิ่มขึ้น โดยในปี ๒๕๕๗ มีเพิ่มขึ้นสูงสุดถึงร้อยละ ๑.๗๒ เนื่องจาก มีการขยายตัวของสหกรณ์ประเภทสหกรณ์เครดิตยูเนี่ยน
- (๓) ปริมาณธุรกิจของสหกรณ์มีแนวโน้มเพิ่มขึ้นทุกปี โดยมีอัตราเติบโตเพิ่มขึ้นเฉลี่ยร้อยละ ๑.๒๐ แต่ยังคงเป็นธุรกิจสินเชื่อที่มีปริมาณธุรกิจสูงสุด

นอกจากนี้กรมตรวจบัญชีสหกรณ์ใด้คาดการณ์แนวโน้มสหกรณ์ในอีก ๔ ปีข้างหน้า (๒๕๖๒ - ๒๕๖๕) - ในเรื่องสำคัญดังนี้

- (๑) ทุนดำเนินงานจากปี ๒๕๖๑ มีจำนวนทั้งสิ้น ๓,๑๖๐,๐๓๐ ล้านบาท (ทุนดำเนินงาน ประกอบด้วย ทุนของสหกรณ์เองร้อยละ ๔๓.๔๕ เงินรับฝากร้อยละ ๓๗.๑๖ เงินกู้ยืมและเครดิตการค้าและอื่น ๆ ร้อยละ ๑๙.๓๙) เพิ่มขึ้นจากปี ๒๕๖๐ ร้อยละ ๗.๒๐ ทั้งนี้ทุนดำเนินงานมีจำนวนเพิ่มขึ้นอย่างต่อเนื่องทุกปี โดยตั้งแต่ ปี ๒๕๕๖ ๒๕๖๑ มีทุนดำเนินงาน ๒.๐๖, ๒.๒๖, ๒.๔๗, ๒.๖๙, ๒.๙๕ และ ๓.๑๖ ล้านล้านบาท ตามลำดับ ถือเป็นแนวโน้มที่ดี โดยคาดการณ์ว่าอีก ๕ ปี ข้างหน้าทุนดำเนินงานจะเพิ่มขึ้นถึง ๔,๐๖๐,๐๐๐ ล้านบาท โดยประมาณหรือเพิ่มขึ้นร้อยละ ๒๘.๔๘ จากทุนดำเนินงานปี ๒๕๖๑
- (๒) ปริมาณธุรกิจปี ๒๕๖๑ มีจำนวนทั้งสิ้น ๒,๒๖๖,๐๖๔ ล้านบาท โดยธุรกิจสินเชื่อมีมูลค่าสูงสุด ๑,๓๑๓,๑๘๓ ล้านบาท คิดเป็นร้อยละ ๕๗.๙๕ ของมูลค่าธุรกิจทั้งสิ้น รองลงมาเป็นธุรกิจรับฝากเงินร้อยละ ๓๔.๖๖ ของมูลค่าธุรกิจทั้งสิ้น และเมื่อพิจารณาเปรียบเทียบผลการดำเนินธุรกิจในรอบ ๖ ปี ตั้งแต่ปี ๒๕๕๖ ๒๕๖๑ พบว่าปริมาณธุรกิจเพิ่มขึ้นอย่างต่อเนื่องทุกปี ยกเว้นในปี ๒๕๕๗ และปี ๒๕๖๑ มูลค่าธุรกิจลดลง จากปีก่อนหน้า เนื่องจากมีผลกระทบจากการลดลงของสหกรณ์ในภาคการเกษตรและสหกรณ์ร้านค้าอย่างมีนัยยะ สำคัญ แนวโน้มอีก ๔ ปี ข้างหน้า (๒๕๖๒ ๒๕๖๕) คาดว่ามูลค่าธุรกิจยังคงเพิ่มขึ้นทุกปี และในปี ๒๕๖๕ จะมีมูลค่าธุรกิจโดยประมาณ ๒,๘๔๐,๐๐๐ ล้านบาท หรือเพิ่มขึ้นร้อยละ ๒๓.๖๙
- (๓) ผลการดำเนินงานปี ๒๕๖๑ สหกรณ์ ๕,๐๕๔ แห่ง มีกำไรสุทธิ ๙๓,๖๔๗.๓๕ ล้านบาท และ สหกรณ์ ๑,๔๙๐ แห่ง มีผลขาดทุนสุทธิ ๓,๒๘๑.๕๗ ล้านบาท และสหกรณ์ ๘๒ แห่ง ไม่มีผลการดำเนินงาน เนื่องจากเป็นสหกรณ์ที่จัดตั้งใหม่ รายได้สหกรณ์ทุกประเภทปี ๒๕๖๑ มีผลกำไรสุทธิ ๙๐,๓๖๕.๗๘ ล้านบาท เพิ่มขึ้นจากปี ๒๕๖๐ ร้อยละ ๘.๒๔ โดยส่วนใหญ่เป็นประเภทสหกรณ์ออมทรัพย์ และแนวโน้มในปี ๒๕๖๕ คาดว่ากำไรสุทธิจะขยายตัวเพิ่มขึ้น