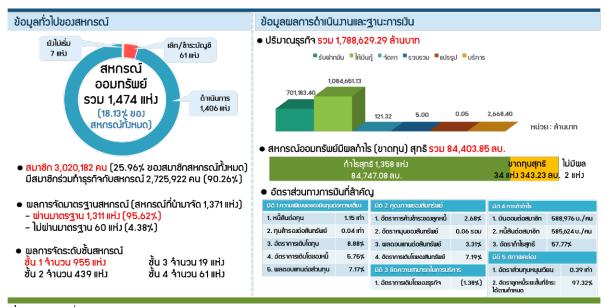

### ๑.๑ สถานการณ์สหกรณ์ในปี ๒๕๖๑°

ในปี ๒๕๖๑ มีสหกรณ์ทั้งหมด จำนวน ๘,๑๒๙ แห่ง (Active ๖,๘๗๗ : Non Active ๑,๒๕๒) มีสมาชิก จำนวน ๑๑.๖๔ ล้านคน กรรมการทั้งหมด ๗๓,๖๐๐ คน คิดเป็นชาย ร้อยละ ๖๔.๓๔ และหญิง ร้อยละ ๓๕.๖๖ ฝ่ายจัดการทั้งหมด ๓๙,๒๐๓ คน คิดเป็นชาย ร้อยละ ๓๙.๓๒ และหญิง ร้อยละ ๖๐.๖๘ มีทุนดำเนินงาน รวมทั้งสิ้น จำนวน ๒,๙๙๙,๕๒๗.๑๔ ล้านบาท เพิ่มขึ้นจากปี ๒๕๖๐ ร้อยละ ๗.๐๓ เงินทุนส่วนใหญ่เป็นเงินทุน ของสหกรณ์ จำนวน ๑,๓๓๖,๒๑๕.๕๖ ล้านบาท คิดเป็นร้อยละ ๔๔.๕๕ ของทุนดำเนินงาน สหกรณ์มีรายได้รวม ทั้งสิ้น ๓๓๑,๘๒๐.๒๗ ล้านบาท เพิ่มขึ้นจากปี ๒๕๖๐ ร้อยละ ๔.๔๖ สหกรณ์มีปริมาณธุรกิจรวมอยู่ที่ ๒,๑๘๗,๖๐๖.๓๗ ล้านบาท คิดเป็นร้อยละ ๑๓.๔๑ ของผลิตภัณฑ์มวลรวมในประเทศ (GDP) โดยปี ๒๕๖๑ GDP ของประเทศมีมูลค่ารวม ๑๖,๓๑๖,๔๐๐ ล้านบาท ธุรกิจสินเชื่อมีปริมาณธุรกิจสูงสุด รวมทั้งสิ้น ๑,๒๑๑,๔๔๗.๕๙ ล้านบาท อันดับรองลงมาเป็นธุรกิจรับฝากมีปริมาณธุรกิจรวมทั้งสิ้น ๗๙๓,๖๕๘.๙๙ ล้านบาท ธุรกิจการรวบรวมผลิตผลมีปริมาณธุรกิจทั้งสิ้น ๗๕,๖๘๐.๘๙ ล้านบาท ธุรกิจการจัดหาสินค้ามาจำหน่าย มีปริมาณธุรกิจทั้งสิ้น ๖๗,๐๓๔.๓๗ ล้านบาท ธุรกิจแปรรูปมีปริมาณธุรกิจทั้งสิ้น ๓๒,๕๐๗.๕๔ ล้านบาท และ ธุรกิจการส่งเสริมเกษตร-บริการมีปริมาณธุรกิจทั้งสิ้น ๗,๒๗๖.๙๘ ล้านบาท คิดเป็นร้อยละ ๕๕.๓๘ ร้อยละ mb.๒๘ ร้อยละ m.๔๖ ร้อยละ m.๐๖ ร้อยละ ๑.๔๙ และร้อยละ ๐.๓๓ ตามลำดับ ในส่วนของกำไรสุทธิ ปี ๒๕๖๑<sup>๒</sup> มีสหกรณ์ที่มีผลการดำเนินงานที่มีกำไร จำนวน ๕,๐๕๔ แห่ง คิดเป็นร้อยละ ๗๖.๒๘ มีกำไรสุทธิ รวมทั้งสิ้น ๙๐,๓๖๕.๗๘ ล้านบาท เพิ่มขึ้นจากปี ๒๕๖๐ ร้อยละ ๘.๒๔

### ภาพที่ ๑ สถานการณ์สหกรณ์ ปี ๒๕๖๑

กล่าวโดยรวม สถานการณ์สหกรณ์ในปี ๒๕๖๑ มีการดำเนินธุรกิจที่มีมูลค่าสูงและเกี่ยวข้องกับ ประชากรมาก โดยเป็นสมาชิกสหกรณ์และครอบครัวมีมากถึงร้อยละ ๕๐ ของประชากรทั้งประเทศ และ มีมูลค่าธุรกิจสูงถึง ๑ ใน ๗ ของผลิตภัณฑ์มวลรวมของประเทศ มีทุนสหกรณ์เองมากถึง ๑.๓ ล้านล้านบาท และสหกรณ์ส่วนใหญ่ร้อยละ ๗๖ สามารถดำเนินงานมีกำไร แต่ธุรกิจสำคัญยังคงเป็นธุรกิจสินเชื่อและ ธุรกิจรับฝากเช่นเดิม