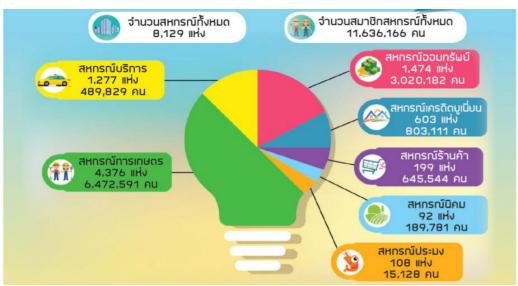

### ๑.๑ สถานการณ์สหกรณ์ในปี ๒๕๖๑°

ในปี ๒๕๖๑ มีสหกรณ์ทั้งหมด จำนวน ๘,๑๒๙ แห่ง (Active ๖,๘๗๗ : Non Active ๑,๒๕๒) มีสมาชิก จำนวน ๑๑.๖๔ ล้านคน กรรมการทั้งหมด ๗๓,๖๐๐ คน คิดเป็นชาย ร้อยละ ๖๔.๓๔ และหญิง ร้อยละ ๓๕.๖๖ ฝ่ายจัดการทั้งหมด ๓๙,๒๐๓ คน คิดเป็นชาย ร้อยละ ๓๙.๓๒ และหญิง ร้อยละ ๖๐.๖๘ มีทุนดำเนินงาน รวมทั้งสิ้น จำนวน ๒,๙๙๙,๕๒๗.๑๔ ล้านบาท เพิ่มขึ้นจากปี ๒๕๖๐ ร้อยละ ๗.๐๓ เงินทุนส่วนใหญ่เป็นเงินทุน ของสหกรณ์ จำนวน ๑,๓๓๖,๒๑๕.๕๖ ล้านบาท คิดเป็นร้อยละ ๔๔.๕๕ ของทุนดำเนินงาน สหกรณ์มีรายได้รวม ทั้งสิ้น ๓๓๑,๘๒๐.๒๗ ล้านบาท เพิ่มขึ้นจากปี ๒๕๖๐ ร้อยละ ๔.๔๖ สหกรณ์มีปริมาณธุรกิจรวมอยู่ที่ ๒,๑๘๗,๖๐๖.๓๗ ล้านบาท คิดเป็นร้อยละ ๑๓.๔๑ ของผลิตภัณฑ์มวลรวมในประเทศ (GDP) โดยปี ๒๕๖๑ GDP ของประเทศมีมูลค่ารวม ๑๖,๓๑๖,๔๐๐ ล้านบาท ธุรกิจสินเชื่อมีปริมาณธุรกิจสูงสุด รวมทั้งสิ้น ๑,๒๑๑,๔๔๗.๕๙ ล้านบาท อันดับรองลงมาเป็นธุรกิจรับฝากมีปริมาณธุรกิจรวมทั้งสิ้น ๗๙๓,๖๕๘.๙๙ ล้านบาท ธุรกิจการรวบรวมผลิตผลมีปริมาณธุรกิจทั้งสิ้น ๗๕,๖๘๐.๘๙ ล้านบาท ธุรกิจการจัดหาสินค้ามาจำหน่าย มีปริมาณธุรกิจทั้งสิ้น ๖๗,๐๓๔.๓๗ ล้านบาท ธุรกิจแปรรูปมีปริมาณธุรกิจทั้งสิ้น ๓๒,๕๐๗.๕๔ ล้านบาท และ ธุรกิจการส่งเสริมเกษตร-บริการมีปริมาณธุรกิจทั้งสิ้น ๗,๒๗๖.๙๘ ล้านบาท คิดเป็นร้อยละ ๕๕.๓๘ ร้อยละ mb.๒๘ ร้อยละ m.๔๖ ร้อยละ m.๐๖ ร้อยละ ๑.๔๙ และร้อยละ ๐.๓๓ ตามลำดับ ในส่วนของกำไรสุทธิ ปี ๒๕๖๑<sup>๒</sup> มีสหกรณ์ที่มีผลการดำเนินงานที่มีกำไร จำนวน ๕,๐๕๔ แห่ง คิดเป็นร้อยละ ๗๖.๒๘ มีกำไรสุทธิ รวมทั้งสิ้น ๙๐,๓๖๕.๗๘ ล้านบาท เพิ่มขึ้นจากปี ๒๕๖๐ ร้อยละ ๘.๒๔

### ภาพที่ ๑ สถานการณ์สหกรณ์ ปี ๒๕๖๑

กล่าวโดยรวม สถานการณ์สหกรณ์ในปี ๒๕๖๑ มีการดำเนินธุรกิจที่มีมูลค่าสูงและเกี่ยวข้องกับ ประชากรมาก โดยเป็นสมาชิกสหกรณ์และครอบครัวมีมากถึงร้อยละ ๕๐ ของประชากรทั้งประเทศ และ มีมูลค่าธุรกิจสูงถึง ๑ ใน ๗ ของผลิตภัณฑ์มวลรวมของประเทศ มีทุนสหกรณ์เองมากถึง ๑.๓ ล้านล้านบาท และสหกรณ์ส่วนใหญ่ร้อยละ ๗๖ สามารถดำเนินงานมีกำไร แต่ธุรกิจสำคัญยังคงเป็นธุรกิจสินเชื่อและ ธุรกิจรับฝากเช่นเดิม