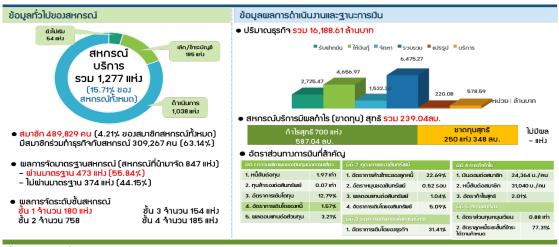

จากผลการดำเนินงานของสหกรณ์ทั้ง ๗ ประเภท ประจำปี ๒๕๖๑ พบว่า ๑) สหกรณ์การเกษตร มีจำนวน ๔,๓๗๖ แห่ง คิดเป็นร้อยละ ๕๓.๘๓ ของสหกรณ์ทั้งหมด มีสมาชิกรวม ๖,๔๗๒,๕๙๑ คน มีปริมาณธุรกิจรวม ๓๒๖,๓๙๓.๕๖ ล้านบาท ๒) สหกรณ์ประมงมีจำนวน ๑๐๘ แห่ง คิดเป็นร้อยละ ๐.๑๓ ของสหกรณ์ทั้งหมด มีสมาชิกรวม ๑๕,๑๒๘ คน มีปริมาณธุรกิจรวม ๑๔,๐๘๖.๕๐ ล้านบาท ๓) สหกรณ์นิคม มีจำนวน ๙๒ แห่ง คิดเป็นร้อยละ ๑.๑๓ ของสหกรณ์ทั้งหมด มีสมาชิกรวม ๑๘๙,๗๘๑ คน มีปริมาณธุรกิจรวม ๑,๔๙๓.๓๑ ล้านบาท ๔) สหกรณ์ออมทรัพย์มีจำนวน ๑,๔๗๔ แห่ง คิดเป็นร้อยละ ๑๘.๑๓ ของสหกรณ์ ทั้งหมด มีสมาชิกรวม ๒๔๕,๕๔๔ คน มีปริมาณธุรกิจ รวม ๕,๑๘๑.๑๘ ล้านบาท ๖) สหกรณ์บริการมีจำนวน ๑,๒๗๗ แห่ง คิดเป็นร้อยละ ๑๕.๗๑ ของสหกรณ์ ทั้งหมด มีสมาชิกรวม ๔๘๙,๘๒๙ คน มีปริมาณธุรกิจ รวม ๕,๑๘๑.๑๘ ล้านบาท ๖) สหกรณ์บริการมีจำนวน ๑,๒๗๗ แห่ง คิดเป็นร้อยละ ๑๕.๗๑ ของสหกรณ์ ทั้งหมด มีสมาชิกรวม ๔๘๙,๘๒๙ คน มีปริมาณธุรกิจ รวม ๓๕,๖๑๓ แห่ง คิดเป็นร้อยละ ๗.๔๑ ของสหกรณ์ทั้งหมด มีสมาชิกรวม ๘๐๓,๑๑๑ คน มีปริมาณธุรกิจ รวม ๓๕,๖๓๓ แห่ง คิดเป็นร้อยละ ๗.๔๑ ของสหกรณ์ทั้งหมด มีสมาชิกรวม ๘๐๓,๑๑๑ คน มีปริมาณธุรกิจ รวม ๓๕,๖๓๓ แห่ง คิดเป็นร้อยละ ๗.๔๑ ของสหกรณ์ทั้งหมด มีสมาชิกรวม ๘๐๓,๑๑๑ คน มีปริมาณธุรกิจ รวม ๓๕,๖๓๓ แห่ง คิดเป็นร้อยละ ๗.๔๑ ของสหกรณ์ทั้งหมด มีสมาชิกรวม ๘๐๓,๑๑๑ คน มีปริมาณธุรกิจ รวม ๓๕,๖๓๓ แห่ง คิดเป็นร้อยละ ๗.๔๑ ของสหกรณ์ทั้งหมด มีสมาชิกรวม ๘๐๓,๑๑๑ คน มีปริมาณธุรกิจ รวม ๓๕,๖๓๓ แห่ง คิดเป็นร้อยละ ๗.๔๑ ของสหกรณ์ทั้งหมด มีสมาชิกรวม ๘๐๓,๑๑๑ คน มีปริมาณธุรกิจ รวม ๓๕,๖๓๓.๙๑ ล้านบาท