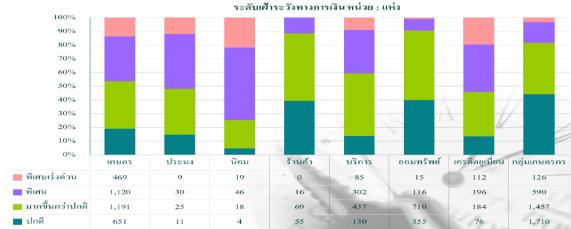

พที่ ๘ เมื่อพิจารณาประเด็นค่าใช้จ่ายดำเนินงานต่อกำไร พบว่า สหกรณ์ออมทรัพย์ มีค่าใช้จ่าย ต่อกำไรในระดับดีมากที่สุด รองลงมาเป็นสหกรณ์ประมง และสหกรณ์การเกษตร ตามลำดับ และสหกรณ์ที่มี ค่าใช้จ่ายต่อกำไรในระดับต้องปรับปรุง พบว่า สหกรณ์นิคม มีจำนวนสหกรณ์ที่ต้องปรับปรุงมากที่สุด รองลงมา เป็นสหกรณ์ร้านค้า และสหกรณ์บริการ ตามลำดับ

ภาพที่ ๙ ทุนสำรองต่อสินทรัพย์



ที่มา : ภาวะเศรษฐกิจภาคสหกรณ์ไทย ปี ๒๕๖๑, กรมตรวจบัญชีสหกรณ์

จากภาพที่ ๙ พบว่า ทุนสำรองต่อสินทรัพย์ของสหกรณ์ของกลุ่มสหกรณ์ร้านค้า มีจำนวนสหกรณ์ ที่มีทุนสำรองต่อสินทรัพย์ในระดับดีมากที่สุด รองลงมาเป็นสหกรณ์บริการ และสหกรณ์การเกษตร ตามลำดับ ส่วนประเภทสหกรณ์ที่มีกลุ่มสหกรณ์ที่ทุนสำรองต่อสินทรัพย์ในระดับที่ต้องปรับปรุง ได้แก่ สหกรณ์นิคม รองลงมาสหกรณ์ประมง สหกรณ์บริการ และสหกรณ์เครดิตยูเนี่ยน ตามลำดับ



**ภาพที่ ๑๐** ระดับเฝ้าระวังทางการเงิน



**ที่มา** : ภาวะเศรษฐกิจภาคสหกรณ์ไทย ปี ๒๕๖๑, กรมตรวจบัญชีสหกรณ์

จากภาพที่ ๑๐ พบว่าสหกรณ์ทุกประเภทส่วนใหญ่พบว่ามีระดับเฝ้าระวังสูงกว่าปกติทุกประเภท สหกรณ์ และหากพิจารณาประเภทสหกรณ์ที่มีระดับเฝ้าระวังแบบพิเศษเร่งด่วน พบว่า ต้องเฝ้าระวังกลุ่มสหกรณ์นิคม สหกรณ์เครดิตยูเนี่ยน และสหกรณ์การเกษตร ตามลำดับ

#### ๒. ผลการดำเนินงานและสถานะทางการเงินของสหกรณ์การเกษตร

จากผลการดำเนินงานประจำปี ๒๕๖๑ พบว่า ผลการดำเนินงานและสถานะทางการเงินของสหกรณ์ การเกษตร ดังนี้

ภาพที่ ๑๑ ผลการดำเนินงานและสถานะทางการเงินของสหกรณ์การเกษตร



**ที่มา** : ข้อมูลทั่วไปของสหกรณ์และปริมาณธุรกิจ : สารสนเทศสหกรณ์ ๒๕๖๑, กรมส่งเสริมสหกรณ์

ข้อมูลผลการดำเนินงานและฐานะการเงินและผลกำไร : สารสนเทศน่ารู้ทางการเงินแยกตามประเภทสหกรณ์ ประจำปี ๒๕๖๑, กรมตรวจบัญชีสหกรณ์

จากภาพที่ ๑๑ พบว่า สหกรณ์การเกษตรมีจำนวน ๔.๓๗๖ แห่ง คิดเป็นร้อยละ