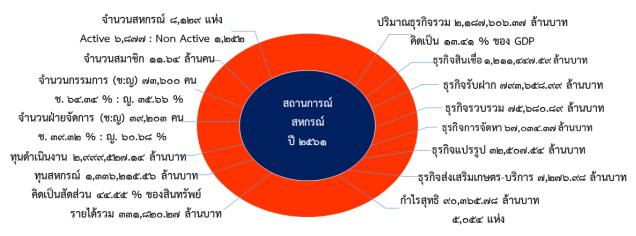

### ๑.๑ สถานการณ์สหกรณ์ในปี ๒๕๖๑°

ในปี ๒๕๖๑ มีสหกรณ์ทั้งหมด จำนวน ๘,๑๒๙ แห่ง (Active ๖,๘๗๗ : Non Active ๑,๒๕๒) มีสมาชิก จำนวน ๑๑.๖๔ ล้านคน กรรมการทั้งหมด ๗๓,๖๐๐ คน คิดเป็นชาย ร้อยละ ๖๔.๓๔ และหญิง ร้อยละ ๓๕.๖๖ ฝ่ายจัดการทั้งหมด ๓๙,๒๐๓ คน คิดเป็นชาย ร้อยละ ๓๙.๓๒ และหญิง ร้อยละ ๖๐.๖๘ มีทุนดำเนินงาน รวมทั้งสิ้น จำนวน ๒,๙๙๙,๕๒๗.๑๔ ล้านบาท เพิ่มขึ้นจากปี ๒๕๖๐ ร้อยละ ๗.๐๓ เงินทุนส่วนใหญ่เป็นเงินทุน ของสหกรณ์ จำนวน ๑,๓๓๖,๒๑๕.๕๖ ล้านบาท คิดเป็นร้อยละ ๔๔.๕๕ ของทุนดำเนินงาน สหกรณ์มีรายได้รวม ทั้งสิ้น ๓๓๑,๘๒๐.๒๗ ล้านบาท เพิ่มขึ้นจากปี ๒๕๖๐ ร้อยละ ๔.๔๖ สหกรณ์มีปริมาณธุรกิจรวมอยู่ที่ ๒,๑๘๗,๖๐๖.๓๗ ล้านบาท คิดเป็นร้อยละ ๑๓.๔๑ ของผลิตภัณฑ์มวลรวมในประเทศ (GDP) โดยปี ๒๕๖๑ GDP ของประเทศมีมูลค่ารวม ๑๖,๓๑๖,๔๐๐ ล้านบาท ธุรกิจสินเชื่อมีปริมาณธุรกิจสูงสุด รวมทั้งสิ้น ๑,๒๑๑,๔๔๗.๕๙ ล้านบาท อันดับรองลงมาเป็นธุรกิจรับฝากมีปริมาณธุรกิจรวมทั้งสิ้น ๗๙๓,๖๕๘.๙๙ ล้านบาท ธุรกิจการรวบรวมผลิตผลมีปริมาณธุรกิจทั้งสิ้น ๗๕,๖๘๐.๘๙ ล้านบาท ธุรกิจการจัดหาสินค้ามาจำหน่าย มีปริมาณธุรกิจทั้งสิ้น ๖๗,๐๓๔.๓๗ ล้านบาท ธุรกิจแปรรูปมีปริมาณธุรกิจทั้งสิ้น ๓๒,๕๐๗.๕๔ ล้านบาท และ ธุรกิจการส่งเสริมเกษตร-บริการมีปริมาณธุรกิจทั้งสิ้น ๗,๒๗๖.๙๘ ล้านบาท คิดเป็นร้อยละ ๕๕.๓๘ ร้อยละ mb.๒๘ ร้อยละ m.๔๖ ร้อยละ m.๐๖ ร้อยละ ๑.๔๙ และร้อยละ ๐.๓๓ ตามลำดับ ในส่วนของกำไรสุทธิ ปี ๒๕๖๑<sup>๒</sup> มีสหกรณ์ที่มีผลการดำเนินงานที่มีกำไร จำนวน ๕,๐๕๔ แห่ง คิดเป็นร้อยละ ๗๖.๒๘ มีกำไรสุทธิ รวมทั้งสิ้น ๙๐,๓๖๕.๗๘ ล้านบาท เพิ่มขึ้นจากปี ๒๕๖๐ ร้อยละ ๘.๒๔

### ภาพที่ ๑ สถานการณ์สหกรณ์ ปี ๒๕๖๑

กล่าวโดยรวม สถานการณ์สหกรณ์ในปี ๒๕๖๑ มีการดำเนินธุรกิจที่มีมูลค่าสูงและเกี่ยวข้องกับ ประชากรมาก โดยเป็นสมาชิกสหกรณ์และครอบครัวมีมากถึงร้อยละ ๕๐ ของประชากรทั้งประเทศ และ มีมูลค่าธุรกิจสูงถึง ๑ ใน ๗ ของผลิตภัณฑ์มวลรวมของประเทศ มีทุนสหกรณ์เองมากถึง ๑.๓ ล้านล้านบาท และสหกรณ์ส่วนใหญ่ร้อยละ ๗๖ สามารถดำเนินงานมีกำไร แต่ธุรกิจสำคัญยังคงเป็นธุรกิจสินเชื่อและ ธุรกิจรับฝากเช่นเดิม