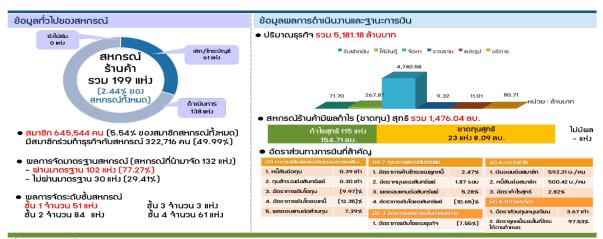

จากผลการดำเนินงานของสหกรณ์ทั้ง ๗ ประเภท ประจำปี ๒๕๖๑ พบว่า ๑) สหกรณ์การเกษตร มีจำนวน ๔,๓๗๖ แห่ง คิดเป็นร้อยละ ๕๓.๘๓ ของสหกรณ์ทั้งหมด มีสมาชิกรวม ๖,๔๗๒,๕๙๑ คน มีปริมาณธุรกิจรวม ๓๒๖,๓๙๓.๕๖ ล้านบาท ๒) สหกรณ์ประมงมีจำนวน ๑๐๘ แห่ง คิดเป็นร้อยละ ๐.๑๓ ของสหกรณ์ทั้งหมด มีสมาชิกรวม ๑๕,๑๒๘ คน มีปริมาณธุรกิจรวม ๑๔,๐๘๖.๕๐ ล้านบาท ๓) สหกรณ์นิคม มีจำนวน ๙๒ แห่ง คิดเป็นร้อยละ ๑.๑๓ ของสหกรณ์ทั้งหมด มีสมาชิกรวม ๑๘๙,๗๘๑ คน มีปริมาณธุรกิจรวม ๑,๔๙๓.๓๑ ล้านบาท ๔) สหกรณ์ออมทรัพย์มีจำนวน ๑,๔๗๔ แห่ง คิดเป็นร้อยละ ๑๘.๑๓ ของสหกรณ์ ทั้งหมด มีสมาชิกรวม ๒๔๕,๕๔๔ คน มีปริมาณธุรกิจ รวม ๕,๑๘๑.๑๘ ล้านบาท ๖) สหกรณ์บริการมีจำนวน ๑,๒๗๗ แห่ง คิดเป็นร้อยละ ๑๕.๗๑ ของสหกรณ์ ทั้งหมด มีสมาชิกรวม ๔๘๙,๘๒๙ คน มีปริมาณธุรกิจ รวม ๕,๑๘๑.๑๘ ล้านบาท ๖) สหกรณ์บริการมีจำนวน ๑,๒๗๗ แห่ง คิดเป็นร้อยละ ๑๕.๗๑ ของสหกรณ์ ทั้งหมด มีสมาชิกรวม ๔๘๙,๘๒๙ คน มีปริมาณธุรกิจ รวม ๓๕,๖๑๓ แห่ง คิดเป็นร้อยละ ๗.๔๑ ของสหกรณ์ทั้งหมด มีสมาชิกรวม ๘๐๓,๑๑๑ คน มีปริมาณธุรกิจ รวม ๓๕,๖๓๓ แห่ง คิดเป็นร้อยละ ๗.๔๑ ของสหกรณ์ทั้งหมด มีสมาชิกรวม ๘๐๓,๑๑๑ คน มีปริมาณธุรกิจ รวม ๓๕,๖๓๓ แห่ง คิดเป็นร้อยละ ๗.๔๑ ของสหกรณ์ทั้งหมด มีสมาชิกรวม ๘๐๓,๑๑๑ คน มีปริมาณธุรกิจ รวม ๓๕,๖๓๓ แห่ง คิดเป็นร้อยละ ๗.๔๑ ของสหกรณ์ทั้งหมด มีสมาชิกรวม ๘๐๓,๑๑๑ คน มีปริมาณธุรกิจ รวม ๓๕,๖๓๓ แห่ง คิดเป็นร้อยละ ๗.๔๑ ของสหกรณ์ทั้งหมด มีสมาชิกรวม ๘๐๓,๑๑๑ คน มีปริมาณธุรกิจ รวม ๓๕,๖๓๓ แห่ง คิดเป็นร้อยละ ๗.๔๑ ของสหกรณ์ทั้งหมด มีสมาชิกรวม ๘๐๓,๑๑๑ คน มีปริมาณธุรกิจ รวม ๓๕,๖๓๓.๙๑ ล้านบาท