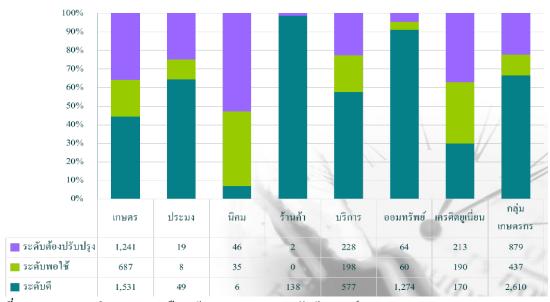

ดำเนินงานของแต่ละกลุ่มสหกรณ์ สหกรณ์ภาคการเกษตร มีรายได้ปริมาณเทียบเคียงกับค่าใช้จ่าย โดยสหกรณ์การเกษตร และสหกรณ์นิคมสามารถทำกำไรได้ ส่วนสหกรณ์ ประมง พบว่า ขาดทุนร้อยละ ๗ เช่นเดียวกับสหกรณ์นอกภาคการเกษตรได้แก่ สหกรณร้านค้า สหกรณ์บริการ แต่กลับพบว่า สหกรณ์ออมทรัพย์สามารถทำกำไรได้สูงสุด สามารถทำกำไรได้ร้อยละ ๓๐ และสหกรณ์เครดิตยูเนี่ยน ร้อยละ ๑๕



**ภาพที่ ๖** เงินออมเฉลี่ยและหนี้สินเฉลี่ยของสมาชิก



ที่มา : ภาวะเศรษฐกิจภาคสหกรณ์ไทย ปี ๒๕๖๑, กรมตรวจบัญชีสหกรณ์

จากภาพที่ ๖ พบว่า ในทุกกลุ่มประเภทสหกรณ์มีเงินออมเฉลี่ยน้อยกว่าหนี้สินเฉลี่ยของสมาชิก โดยเมื่อพิจารณาจะพบว่าหน่วยงานที่มีหนี้สินเฉลี่ยมากกว่าเงินออมเฉลี่ยมากที่สุดได้แก่ สหกรณ์ประมง รองลงมาเป็นสหกรณ์นิคม สหกรณ์การเกษตร สหกรณ์บริการ สหกรณ์ร้านค้า สหกรณ์ออมทรัพย์ และสหกรณ์ เครดิตยเนี่ยน ตามลำดับ

ภาพที่ ๗ ลูกหนี้ที่ชำระหนี้ได้ตามกำหนด



ที่มา : ภาวะเศรษฐกิจภาคสหกรณ์ไทย ปี ๒๕๖๑, กรมตรวจบัญชีสหกรณ์

-จากภาพที่ ๗ พบว่า เมื่อพิจารณาลูกหนี้ที่สามารถชำระหนี้ได้ตามกำหนด ระดับดี ส่วนใหญ่เป็น สมาชิกสหกรณ์ร้านค้า รองลงมาเป็นสหกรณ์ออมทรัพย์ และสหกรณ์ประมง ตามลำดับ ส่วนสหกรณ์ที่มี สมาชิกที่เป็นลูกหนี้แต่พบปัญหาด้านการชำระหนี้ที่อยู่ในระดับปรับปรุง ได้แก่ สหกรณ์นิคม รองลงมาเป็น สหกรณ์เครดิตยูเนี่ยน และสหกรณ์การเกษตร ตามลำดับ



ภาพที่ ๘ ค่าใช้จ่ายดำเนินงานต่อกำไร



ที่มา : ภาวะเศรษฐกิจภาคสหกรณ์ไทย ปี ๒๕๖๑, กรมตรวจบัญชีสหกรณ์

จากภาพที่ ๘ เมื่อพิจารณาประเด็นค่าใช้จ่ายดำเนินงานต่อกำไร พบว่า สหกรณ์ออมทรัพย์ มีค่าใช้จ่าย ต่อกำไรในระดับดีมากที่สุด รองลงมาเป็นสหกรณ์ประมง และสหกรณ์การเกษตร ตามลำดับ และสหกรณ์ที่มี ค่าใช้จ่ายต่อกำไรในระดับต้องปรับปรุง พบว่า สหกรณ์นิคม มีจำนวนสหกรณ์ที่ต้องปรับปรุงมากที่สุด รองลงมา เป็นสหกรณ์ร้านค้า และสหกรณ์