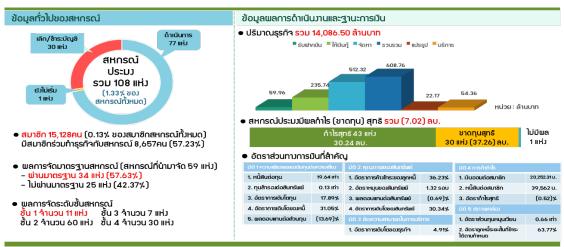

### ๑.๑ สถานการณ์สหกรณ์ในปี ๒๕๖๑°

ในปี ๒๕๖๑ มีสหกรณ์ทั้งหมด จำนวน ๘,๑๒๙ แห่ง (Active ๖,๘๗๗ : Non Active ๑,๒๕๒) มีสมาชิก จำนวน ๑๑.๖๔ ล้านคน กรรมการทั้งหมด ๗๓,๖๐๐ คน คิดเป็นชาย ร้อยละ ๖๔.๓๔ และหญิง ร้อยละ ๓๕.๖๖ ฝ่ายจัดการทั้งหมด ๓๙,๒๐๓ คน คิดเป็นชาย ร้อยละ ๓๙.๓๒ และหญิง ร้อยละ ๖๐.๖๘ มีทุนดำเนินงาน รวมทั้งสิ้น จำนวน ๒,๙๙๙,๕๒๗.๑๔ ล้านบาท เพิ่มขึ้นจากปี ๒๕๖๐ ร้อยละ ๗.๐๓ เงินทุนส่วนใหญ่เป็นเงินทุน ของสหกรณ์ จำนวน ๑,๓๓๖,๒๑๕.๕๖ ล้านบาท คิดเป็นร้อยละ ๔๔.๕๕ ของทุนดำเนินงาน สหกรณ์มีรายได้รวม ทั้งสิ้น ๓๓๑,๘๒๐.๒๗ ล้านบาท เพิ่มขึ้นจากปี ๒๕๖๐ ร้อยละ ๔.๔๖ สหกรณ์มีปริมาณธุรกิจรวมอยู่ที่ ๒,๑๘๗,๖๐๖.๓๗ ล้านบาท คิดเป็นร้อยละ ๑๓.๔๑ ของผลิตภัณฑ์มวลรวมในประเทศ (GDP) โดยปี ๒๕๖๑ GDP ของประเทศมีมูลค่ารวม ๑๖,๓๑๖,๔๐๐ ล้านบาท ธุรกิจสินเชื่อมีปริมาณธุรกิจสูงสุด รวมทั้งสิ้น ๑,๒๑๑,๔๔๗.๕๙ ล้านบาท อันดับรองลงมาเป็นธุรกิจรับฝากมีปริมาณธุรกิจรวมทั้งสิ้น ๗๙๓,๖๕๘.๙๙ ล้านบาท ธุรกิจการรวบรวมผลิตผลมีปริมาณธุรกิจทั้งสิ้น ๗๕,๖๘๐.๘๙ ล้านบาท ธุรกิจการจัดหาสินค้ามาจำหน่าย มีปริมาณธุรกิจทั้งสิ้น ๖๗,๐๓๔.๓๗ ล้านบาท ธุรกิจแปรรูปมีปริมาณธุรกิจทั้งสิ้น ๓๒,๕๐๗.๕๔ ล้านบาท และ ธุรกิจการส่งเสริมเกษตร-บริการมีปริมาณธุรกิจทั้งสิ้น ๗,๒๗๖.๙๘ ล้านบาท คิดเป็นร้อยละ ๕๕.๓๘ ร้อยละ mb.๒๘ ร้อยละ m.๔๖ ร้อยละ m.๐๖ ร้อยละ ๑.๔๙ และร้อยละ ๐.๓๓ ตามลำดับ ในส่วนของกำไรสุทธิ ปี ๒๕๖๑<sup>๒</sup> มีสหกรณ์ที่มีผลการดำเนินงานที่มีกำไร จำนวน ๕,๐๕๔ แห่ง คิดเป็นร้อยละ ๗๖.๒๘ มีกำไรสุทธิ รวมทั้งสิ้น ๙๐,๓๖๕.๗๘ ล้านบาท เพิ่มขึ้นจากปี ๒๕๖๐ ร้อยละ ๘.๒๔

### ภาพที่ ๑ สถานการณ์สหกรณ์ ปี ๒๕๖๑

กล่าวโดยรวม สถานการณ์สหกรณ์ในปี ๒๕๖๑ มีการดำเนินธุรกิจที่มีมูลค่าสูงและเกี่ยวข้องกับ ประชากรมาก โดยเป็นสมาชิกสหกรณ์และครอบครัวมีมากถึงร้อยละ ๕๐ ของประชากรทั้งประเทศ และ มีมูลค่าธุรกิจสูงถึง ๑ ใน ๗ ของผลิตภัณฑ์มวลรวมของประเทศ มีทุนสหกรณ์เองมากถึง ๑.๓ ล้านล้านบาท และสหกรณ์ส่วนใหญ่ร้อยละ ๗๖ สามารถดำเนินงานมีกำไร แต่ธุรกิจสำคัญยังคงเป็นธุรกิจสินเชื่อและ ธุรกิจรับฝากเช่นเดิม