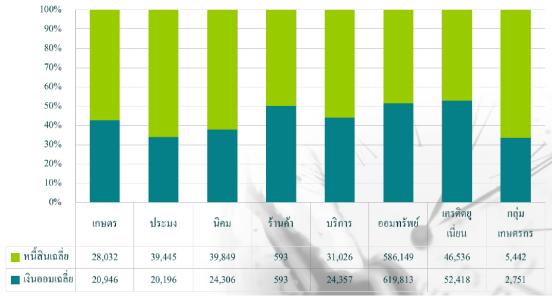

ห่ง) โดยมีจำนวนสหกรณ์การเกษตรมากที่สุด รองลงมาเป็นสหกรณ์ประมง และสหกรณ์นิคม ตามลำดับ และเป็นสหกรณ์นอกภาคการเกษตรคิดเป็นร้อยละ ๔๓.๗๑ (๓,๕๕๓ แห่ง) โดยมีจำนวนสหกรณ์ออมทรัพย์มากที่สุด รองลงมาเป็นสหกรณ์บริการ สหกรณ์เครดิตยูเนี่ยน และสหกรณ์ร้านค้า ตามลำดับ

ภาพที่ ๕ ผลการดำเนินงานของสหกรณ์และกลุ่มเกษตรกร



ที่มา : ภาวะเศรษฐกิจภาคสหกรณ์ไทย ปี ๒๕๖๑, กรมตรวจบัญชีสหกรณ์

จากภาพที่ ๕ พบว่า เมื่อพิจารณาผลการดำเนินงานของแต่ละกลุ่มสหกรณ์ สหกรณ์ภาคการเกษตร มีรายได้ปริมาณเทียบเคียงกับค่าใช้จ่าย โดยสหกรณ์การเกษตร และสหกรณ์นิคมสามารถทำกำไรได้ ส่วนสหกรณ์ ประมง พบว่า ขาดทุนร้อยละ ๗ เช่นเดียวกับสหกรณ์นอกภาคการเกษตรได้แก่ สหกรณร้านค้า สหกรณ์บริการ แต่กลับพบว่า สหกรณ์ออมทรัพย์สามารถทำกำไรได้สูงสุด สามารถทำกำไรได้ร้อยละ ๓๐ และสหกรณ์เครดิตยูเนี่ยน ร้อยละ ๑๕



**ภาพที่ ๖** เงินออมเฉลี่ยและหนี้สินเฉลี่ยของสมาชิก



ที่มา : ภาวะเศรษฐกิจภาคสหกรณ์ไทย ปี ๒๕๖๑, กรมตรวจบัญชีสหกรณ์

จากภาพที่ ๖ พบว่า ในทุกกลุ่มประเภทสหกรณ์มีเงินออมเฉลี่ยน้อยกว่าหนี้สินเฉลี่ยของสมาชิก โดยเมื่อพิจารณาจะพบว่าหน่วยงานที่มีหนี้สินเฉลี่ยมากกว่าเงินออมเฉลี่ยมากที่สุดได้แก่ สหกรณ์ประมง รองลงมาเป็นสหกรณ์นิคม สหกรณ์การเกษตร สหกรณ์บริการ สหกรณ์ร้านค้า สหกรณ์ออมทรัพย์ และสหกรณ์ เครดิตยเนี่ยน ตามลำดับ

ภาพที่ ๗ ลูกหนี้ที่ชำระหนี้ได้ตามกำหนด



ที่มา : ภาวะเศรษฐกิจภาคสหกรณ์ไทย ปี ๒๕๖๑, กรมตรวจบัญชีสหกรณ์

-จากภาพที่ ๗ พบว่า เมื่อพิจารณาลูกหนี้ที่สามารถชำระหนี้ได้ตามกำหนด ระดับดี ส่วนใหญ่เป็น สมาชิกสหกรณ์ร้านค้า รองลงมาเป็นสหกรณ์ออมทรัพย์ และสหกรณ์ประมง ตามลำดับ ส่วนสหกรณ์ที่มี สมาชิกที่เป็นลูกหนี้แต่พบปัญหาด้านการชำระหนี้ที่อยู่ในระดับปรับปรุง ได้แก่ สหกรณ์นิคม รองลงมาเป็น สหกรณ์เครดิตยูเนี่ยน และสหกรณ์การเกษตร ตามลำดับ



ภาพที่ ๘ ค่า