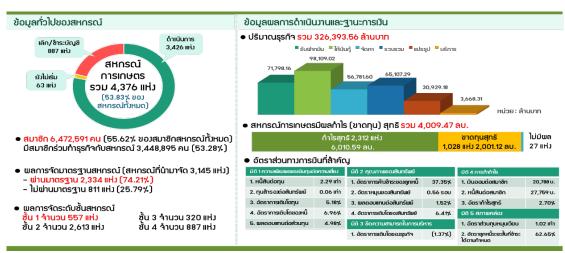

จากผลการดำเนินงานของสหกรณ์ทั้ง ๗ ประเภท ประจำปี ๒๕๖๑ พบว่า ๑) สหกรณ์การเกษตร มีจำนวน ๔,๓๗๖ แห่ง คิดเป็นร้อยละ ๕๓.๘๓ ของสหกรณ์ทั้งหมด มีสมาชิกรวม ๖,๔๗๒,๕๙๑ คน มีปริมาณธุรกิจรวม ๓๒๖,๓๙๓.๕๖ ล้านบาท ๒) สหกรณ์ประมงมีจำนวน ๑๐๘ แห่ง คิดเป็นร้อยละ ๐.๑๓ ของสหกรณ์ทั้งหมด มีสมาชิกรวม ๑๕,๑๒๘ คน มีปริมาณธุรกิจรวม ๑๔,๐๘๖.๕๐ ล้านบาท ๓) สหกรณ์นิคม มีจำนวน ๙๒ แห่ง คิดเป็นร้อยละ ๑.๑๓ ของสหกรณ์ทั้งหมด มีสมาชิกรวม ๑๘๙,๗๘๑ คน มีปริมาณธุรกิจรวม ๑,๔๙๓.๓๑ ล้านบาท ๔) สหกรณ์ออมทรัพย์มีจำนวน ๑,๔๗๔ แห่ง คิดเป็นร้อยละ ๑๘.๑๓ ของสหกรณ์ ทั้งหมด มีสมาชิกรวม ๒๔๕,๕๔๔ คน มีปริมาณธุรกิจ รวม ๕,๑๘๑.๑๘ ล้านบาท ๖) สหกรณ์บริการมีจำนวน ๑,๒๗๗ แห่ง คิดเป็นร้อยละ ๑๕.๗๑ ของสหกรณ์ ทั้งหมด มีสมาชิกรวม ๔๘๙,๘๒๙ คน มีปริมาณธุรกิจ รวม ๕,๑๘๑.๑๘ ล้านบาท ๖) สหกรณ์บริการมีจำนวน ๑,๒๗๗ แห่ง คิดเป็นร้อยละ ๑๕.๗๑ ของสหกรณ์ ทั้งหมด มีสมาชิกรวม ๔๘๙,๘๒๙ คน มีปริมาณธุรกิจ รวม ๓๕,๖๑๓ แห่ง คิดเป็นร้อยละ ๗.๔๑ ของสหกรณ์ทั้งหมด มีสมาชิกรวม ๘๐๓,๑๑๑ คน มีปริมาณธุรกิจ รวม ๓๕,๖๓๓ แห่ง คิดเป็นร้อยละ ๗.๔๑ ของสหกรณ์ทั้งหมด มีสมาชิกรวม ๘๐๓,๑๑๑ คน มีปริมาณธุรกิจ รวม ๓๕,๖๓๓ แห่ง คิดเป็นร้อยละ ๗.๔๑ ของสหกรณ์ทั้งหมด มีสมาชิกรวม ๘๐๓,๑๑๑ คน มีปริมาณธุรกิจ รวม ๓๕,๖๓๓ แห่ง คิดเป็นร้อยละ ๗.๔๑ ของสหกรณ์ทั้งหมด มีสมาชิกรวม ๘๐๓,๑๑๑ คน มีปริมาณธุรกิจ รวม ๓๕,๖๓๓ แห่ง คิดเป็นร้อยละ ๗.๔๑ ของสหกรณ์ทั้งหมด มีสมาชิกรวม ๘๐๓,๑๑๑ คน มีปริมาณธุรกิจ รวม ๓๕,๖๓๓ แห่ง คิดเป็นร้อยละ ๗.๔๑ ของสหกรณ์ทั้งหมด มีสมาชิกรวม ๘๐๓,๑๑๑ คน มีปริมาณธุรกิจ รวม ๓๕,๖๓๓.๙๑ ล้านบาท

### ๑.๑ สถานการณ์สหกรณ์ในปี ๒๕๖๑°

ในปี ๒๕๖๑ มีสหกรณ์ทั้งหมด จำนวน ๘,๑๒๙ แห่ง (Active ๖,๘๗๗ : Non Active ๑,๒๕๒) มีสมาชิก จำนวน ๑๑.๖๔ ล้านคน กรรมการทั้งหมด ๗๓,๖๐๐ คน คิดเป็นชาย ร้อยละ ๖๔.๓๔ และหญิง ร้อยละ ๓๕.๖๖ ฝ่ายจัดการทั้งหมด ๓๙,๒๐๓ คน คิดเป็นชาย ร้อยละ ๓๙.๓๒ และหญิง ร้อยละ ๖๐.๖๘ มีทุนดำเนินงาน รวมทั้งสิ้น จำนวน ๒,๙๙๙,๕๒๗.๑๔ ล้านบาท เพิ่มขึ้นจากปี ๒๕๖๐ ร้อยละ ๗.๐๓ เงินทุนส่วนใหญ่เป็นเงินทุน ของสหกรณ์ จำนวน ๑,๓๓๖,๒๑๕.๕๖ ล้านบาท คิดเป็นร้อยละ ๔๔.๕๕ ของทุนดำเนินงาน สหกรณ์มีรายได้รวม ทั้งสิ้น ๓๓๑,๘๒๐.๒๗ ล้านบาท เพิ่มขึ้นจากปี ๒๕๖๐ ร้อยละ ๔.๔๖ สหกรณ์มีปริมาณธุรกิจรวมอยู่ที่ ๒,๑๘๗,๖๐๖.๓๗ ล้านบาท คิดเป็นร้อยละ ๑๓.๔๑ ของผลิตภัณฑ์มวลรวมในประเทศ (GDP) โดยปี ๒๕๖๑ GDP ของประเทศมีมูลค่ารวม ๑๖,๓๑๖,๔๐๐ ล้านบาท ธุรกิจสินเชื่อมีปริมาณธุรกิจสูงสุด รวมทั้งสิ้น ๑,๒๑๑,๔๔๗.๕๙ ล้านบาท อันดับรองลงมาเป็นธุรกิจรับฝากมีปริมาณธุรกิจรวมทั้งสิ้น ๗๙๓,๖๕๘.๙๙ ล้านบาท ธุรกิจการรวบรวมผลิตผลมีปริมาณธุรกิจทั้งสิ้น ๗๕,๖๘๐.๘๙ ล้านบาท ธุรกิจการจัดหาสินค้ามาจำหน่าย มีปริมาณธุรกิจทั้งสิ้น ๖๗,๐๓๔.๓๗ ล้านบาท ธุรกิจแปรรูปมีปริมาณธุรกิจทั้งสิ้น ๓๒,๕๐๗.๕๔ ล้านบาท และ ธุรกิจการส่งเสริมเกษตร-บริการมีปริมาณธุรกิจทั้งสิ้น ๗,๒๗๖.๙๘ ล้านบาท คิดเป็นร้อยละ ๕๕.๓๘ ร้อยละ mb.๒๘ ร้อยละ m.๔๖ ร้อยละ m.๐๖ ร้อยละ ๑.๔๙ และร้อยละ ๐.๓๓ ตามลำดับ ในส่วนของกำไรสุทธิ ปี ๒๕๖๑<sup>๒</sup> มีสหกรณ์ที่มีผลการดำเนินงานที่มีกำไร จำนวน ๕,๐๕๔ แห่ง คิดเป็นร้อยละ ๗๖.๒๘ มีกำไรสุทธิ รวมทั้งสิ้น ๙๐,๓๖๕.๗๘ ล้านบาท เพิ่มขึ้นจากปี ๒๕๖๐ ร้อยละ ๘.๒๔

### ภาพที่ ๑ สถานการณ์สหกรณ์ ปี ๒๕๖๑

กล่าวโดยรวม สถานการณ์สหกรณ์ในปี ๒๕๖๑ มีการดำเนินธุรกิจที่มีมูลค่าสูงและเกี่ยวข้องกับ ประชากรมาก โดยเป็นสมาชิกสหกรณ์และครอบครัวมีมากถึงร้อยละ ๕๐ ของประชากรทั้งประเทศ และ มีมูลค่าธุรกิจสูงถึง ๑ ใน ๗ ของผลิตภัณฑ์มวลรวมของประเทศ มีทุนสหกรณ์เองมากถึง ๑.๓ ล้านล้านบาท และสหกรณ์ส่วนใหญ่ร้อยละ ๗๖ สามารถดำเนินงานมีกำไร แต่ธุรกิจสำคัญยังคงเป็นธุรกิจสินเชื่อและ ธุรกิจรับฝากเช่นเดิม