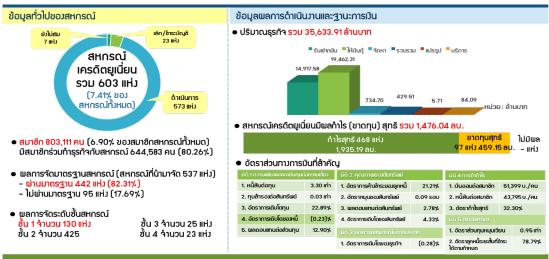

จากผลการดำเนินงานของสหกรณ์ทั้ง ๗ ประเภท ประจำปี ๒๕๖๑ พบว่า ๑) สหกรณ์การเกษตร มีจำนวน ๔,๓๗๖ แห่ง คิดเป็นร้อยละ ๕๓.๘๓ ของสหกรณ์ทั้งหมด มีสมาชิกรวม ๖,๔๗๒,๕๙๑ คน มีปริมาณธุรกิจรวม ๓๒๖,๓๙๓.๕๖ ล้านบาท ๒) สหกรณ์ประมงมีจำนวน ๑๐๘ แห่ง คิดเป็นร้อยละ ๐.๑๓ ของสหกรณ์ทั้งหมด มีสมาชิกรวม ๑๕,๑๒๘ คน มีปริมาณธุรกิจรวม ๑๔,๐๘๖.๕๐ ล้านบาท ๓) สหกรณ์นิคม มีจำนวน ๙๒ แห่ง คิดเป็นร้อยละ ๑.๑๓ ของสหกรณ์ทั้งหมด มีสมาชิกรวม ๑๘๙,๗๘๑ คน มีปริมาณธุรกิจรวม ๑,๔๙๓.๓๑ ล้านบาท ๔) สหกรณ์ออมทรัพย์มีจำนวน ๑,๔๗๔ แห่ง คิดเป็นร้อยละ ๑๘.๑๓ ของสหกรณ์ ทั้งหมด มีสมาชิกรวม ๒๔๕,๕๔๔ คน มีปริมาณธุรกิจ รวม ๕,๑๘๑.๑๘ ล้านบาท ๖) สหกรณ์บริการมีจำนวน ๑,๒๗๗ แห่ง คิดเป็นร้อยละ ๑๕.๗๑ ของสหกรณ์ ทั้งหมด มีสมาชิกรวม ๔๘๙,๘๒๙ คน มีปริมาณธุรกิจ รวม ๕,๑๘๑.๑๘ ล้านบาท ๖) สหกรณ์บริการมีจำนวน ๑,๒๗๗ แห่ง คิดเป็นร้อยละ ๑๕.๗๑ ของสหกรณ์ ทั้งหมด มีสมาชิกรวม ๔๘๙,๘๒๙ คน มีปริมาณธุรกิจ รวม ๓๕,๖๑๓ แห่ง คิดเป็นร้อยละ ๗.๔๑ ของสหกรณ์ทั้งหมด มีสมาชิกรวม ๘๐๓,๑๑๑ คน มีปริมาณธุรกิจ รวม ๓๕,๖๓๓ แห่ง คิดเป็นร้อยละ ๗.๔๑ ของสหกรณ์ทั้งหมด มีสมาชิกรวม ๘๐๓,๑๑๑ คน มีปริมาณธุรกิจ รวม ๓๕,๖๓๓ แห่ง คิดเป็นร้อยละ ๗.๔๑ ของสหกรณ์ทั้งหมด มีสมาชิกรวม ๘๐๓,๑๑๑ คน มีปริมาณธุรกิจ รวม ๓๕,๖๓๓ แห่ง คิดเป็นร้อยละ ๗.๔๑ ของสหกรณ์ทั้งหมด มีสมาชิกรวม ๘๐๓,๑๑๑ คน มีปริมาณธุรกิจ รวม ๓๕,๖๓๓ แห่ง คิดเป็นร้อยละ ๗.๔๑ ของสหกรณ์ทั้งหมด มีสมาชิกรวม ๘๐๓,๑๑๑ คน มีปริมาณธุรกิจ รวม ๓๕,๖๓๓ แห่ง คิดเป็นร้อยละ ๗.๔๑ ของสหกรณ์ทั้งหมด มีสมาชิกรวม ๘๐๓,๑๑๑ คน มีปริมาณธุรกิจ รวม ๓๕,๖๓๓.๙๑ ล้านบาท