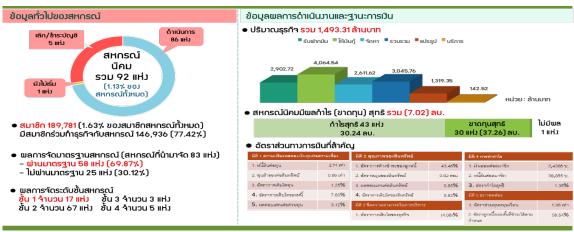

### ๑.๑ สถานการณ์สหกรณ์ในปี ๒๕๖๑°

ในปี ๒๕๖๑ มีสหกรณ์ทั้งหมด จำนวน ๘,๑๒๙ แห่ง (Active ๖,๘๗๗ : Non Active ๑,๒๕๒) มีสมาชิก จำนวน ๑๑.๖๔ ล้านคน กรรมการทั้งหมด ๗๓,๖๐๐ คน คิดเป็นชาย ร้อยละ ๖๔.๓๔ และหญิง ร้อยละ ๓๕.๖๖ ฝ่ายจัดการทั้งหมด ๓๙,๒๐๓ คน คิดเป็นชาย ร้อยละ ๓๙.๓๒ และหญิง ร้อยละ ๖๐.๖๘ มีทุนดำเนินงาน รวมทั้งสิ้น จำนวน ๒,๙๙๙,๕๒๗.๑๔ ล้านบาท เพิ่มขึ้นจากปี ๒๕๖๐ ร้อยละ ๗.๐๓ เงินทุนส่วนใหญ่เป็นเงินทุน ของสหกรณ์ จำนวน ๑,๓๓๖,๒๑๕.๕๖ ล้านบาท คิดเป็นร้อยละ ๔๔.๕๕ ของทุนดำเนินงาน สหกรณ์มีรายได้รวม ทั้งสิ้น ๓๓๑,๘๒๐.๒๗ ล้านบาท เพิ่มขึ้นจากปี ๒๕๖๐ ร้อยละ ๔.๔๖ สหกรณ์มีปริมาณธุรกิจรวมอยู่ที่ ๒,๑๘๗,๖๐๖.๓๗ ล้านบาท คิดเป็นร้อยละ ๑๓.๔๑ ของผลิตภัณฑ์มวลรวมในประเทศ (GDP) โดยปี ๒๕๖๑ GDP ของประเทศมีมูลค่ารวม ๑๖,๓๑๖,๔๐๐ ล้านบาท ธุรกิจสินเชื่อมีปริมาณธุรกิจสูงสุด รวมทั้งสิ้น ๑,๒๑๑,๔๔๗.๕๙ ล้านบาท อันดับรองลงมาเป็นธุรกิจรับฝากมีปริมาณธุรกิจรวมทั้งสิ้น ๗๙๓,๖๕๘.๙๙ ล้านบาท ธุรกิจการรวบรวมผลิตผลมีปริมาณธุรกิจทั้งสิ้น ๗๕,๖๘๐.๘๙ ล้านบาท ธุรกิจการจัดหาสินค้ามาจำหน่าย มีปริมาณธุรกิจทั้งสิ้น ๖๗,๐๓๔.๓๗ ล้านบาท ธุรกิจแปรรูปมีปริมาณธุรกิจทั้งสิ้น ๓๒,๕๐๗.๕๔ ล้านบาท และ ธุรกิจการส่งเสริมเกษตร-บริการมีปริมาณธุรกิจทั้งสิ้น ๗,๒๗๖.๙๘ ล้านบาท คิดเป็นร้อยละ ๕๕.๓๘ ร้อยละ mb.๒๘ ร้อยละ m.๔๖ ร้อยละ m.๐๖ ร้อยละ ๑.๔๙ และร้อยละ ๐.๓๓ ตามลำดับ ในส่วนของกำไรสุทธิ ปี ๒๕๖๑<sup>๒</sup> มีสหกรณ์ที่มีผลการดำเนินงานที่มีกำไร จำนวน ๕,๐๕๔ แห่ง คิดเป็นร้อยละ ๗๖.๒๘ มีกำไรสุทธิ รวมทั้งสิ้น ๙๐,๓๖๕.๗๘ ล้านบาท เพิ่มขึ้นจากปี ๒๕๖๐ ร้อยละ ๘.๒๔

### ภาพที่ ๑ สถานการณ์สหกรณ์ ปี ๒๕๖๑

กล่าวโดยรวม สถานการณ์สหกรณ์ในปี ๒๕๖๑ มีการดำเนินธุรกิจที่มีมูลค่าสูงและเกี่ยวข้องกับ ประชากรมาก โดยเป็นสมาชิกสหกรณ์และครอบครัวมีมากถึงร้อยละ ๕๐ ของประชากรทั้งประเทศ และ มีมูลค่าธุรกิจสูงถึง ๑ ใน ๗ ของผลิตภัณฑ์มวลรวมของประเทศ มีทุนสหกรณ์เองมากถึง ๑.๓ ล้านล้านบาท และสหกรณ์ส่วนใหญ่ร้อยละ ๗๖ สามารถดำเนินงานมีกำไร แต่ธุรกิจสำคัญยังคงเป็นธุรกิจสินเชื่อและ ธุรกิจรับฝากเช่นเดิม