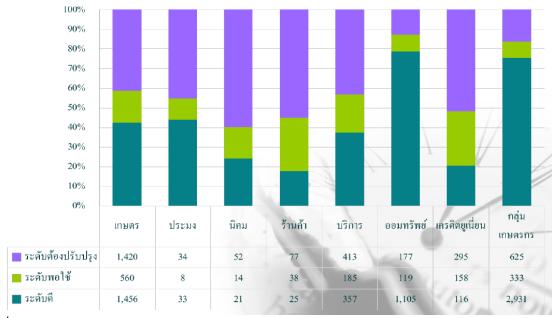

จากผลการดำเนินงานของสหกรณ์ทั้ง ๗ ประเภท ประจำปี ๒๕๖๑ พบว่า ๑) สหกรณ์การเกษตร มีจำนวน ๔,๓๗๖ แห่ง คิดเป็นร้อยละ ๕๓.๘๓ ของสหกรณ์ทั้งหมด มีสมาชิกรวม ๖,๔๗๒,๕๙๑ คน มีปริมาณธุรกิจรวม ๓๒๖,๓๙๓.๕๖ ล้านบาท ๒) สหกรณ์ประมงมีจำนวน ๑๐๘ แห่ง คิดเป็นร้อยละ ๐.๑๓ ของสหกรณ์ทั้งหมด มีสมาชิกรวม ๑๕,๑๒๘ คน มีปริมาณธุรกิจรวม ๑๔,๐๘๖.๕๐ ล้านบาท ๓) สหกรณ์นิคม มีจำนวน ๙๒ แห่ง คิดเป็นร้อยละ ๑.๑๓ ของสหกรณ์ทั้งหมด มีสมาชิกรวม ๑๘๙,๗๘๑ คน มีปริมาณธุรกิจรวม ๑,๔๙๓.๓๑ ล้านบาท ๔) สหกรณ์ออมทรัพย์มีจำนวน ๑,๔๗๔ แห่ง คิดเป็นร้อยละ ๑๘.๑๓ ของสหกรณ์ ทั้งหมด มีสมาชิกรวม ๒๔๕,๕๔๔ คน มีปริมาณธุรกิจ รวม ๕,๑๘๑.๑๘ ล้านบาท ๖) สหกรณ์บริการมีจำนวน ๑,๒๗๗ แห่ง คิดเป็นร้อยละ ๑๕.๗๑ ของสหกรณ์ ทั้งหมด มีสมาชิกรวม ๔๘๙,๘๒๙ คน มีปริมาณธุรกิจ รวม ๕,๑๘๑.๑๘ ล้านบาท ๖) สหกรณ์บริการมีจำนวน ๑,๒๗๗ แห่ง คิดเป็นร้อยละ ๑๕.๗๑ ของสหกรณ์ ทั้งหมด มีสมาชิกรวม ๔๘๙,๘๒๙ คน มีปริมาณธุรกิจ รวม ๓๕,๖๑๓ แห่ง คิดเป็นร้อยละ ๗.๔๑ ของสหกรณ์ทั้งหมด มีสมาชิกรวม ๘๐๓,๑๑๑ คน มีปริมาณธุรกิจ รวม ๓๕,๖๓๓ แห่ง คิดเป็นร้อยละ ๗.๔๑ ของสหกรณ์ทั้งหมด มีสมาชิกรวม ๘๐๓,๑๑๑ คน มีปริมาณธุรกิจ รวม ๓๕,๖๓๓ แห่ง คิดเป็นร้อยละ ๗.๔๑ ของสหกรณ์ทั้งหมด มีสมาชิกรวม ๘๐๓,๑๑๑ คน มีปริมาณธุรกิจ รวม ๓๕,๖๓๓ แห่ง คิดเป็นร้อยละ ๗.๔๑ ของสหกรณ์ทั้งหมด มีสมาชิกรวม ๘๐๓,๑๑๑ คน มีปริมาณธุรกิจ รวม ๓๕,๖๓๓ แห่ง คิดเป็นร้อยละ ๗.๔๑ ของสหกรณ์ทั้งหมด มีสมาชิกรวม ๘๐๓,๑๑๑ คน มีปริมาณธุรกิจ รวม ๓๕,๖๓๓ แห่ง คิดเป็นร้อยละ ๗.๔๑ ของสหกรณ์ทั้งหมด มีสมาชิกรวม ๘๐๓,๑๑๑ คน มีปริมาณธุรกิจ รวม ๓๕,๖๓๓.๙๑ ล้านบาท