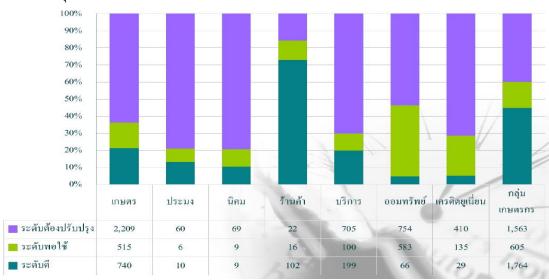

จากผลการดำเนินงานของสหกรณ์ทั้ง ๗ ประเภท ประจำปี ๒๕๖๑ พบว่า ๑) สหกรณ์การเกษตร มีจำนวน ๔,๓๗๖ แห่ง คิดเป็นร้อยละ ๕๓.๘๓ ของสหกรณ์ทั้งหมด มีสมาชิกรวม ๖,๔๗๒,๕๙๑ คน มีปริมาณธุรกิจรวม ๓๒๖,๓๙๓.๕๖ ล้านบาท ๒) สหกรณ์ประมงมีจำนวน ๑๐๘ แห่ง คิดเป็นร้อยละ ๐.๑๓ ของสหกรณ์ทั้งหมด มีสมาชิกรวม ๑๕,๑๒๘ คน มีปริมาณธุรกิจรวม ๑๔,๐๘๖.๕๐ ล้านบาท ๓) สหกรณ์นิคม มีจำนวน ๙๒ แห่ง คิดเป็นร้อยละ ๑.๑๓ ของสหกรณ์ทั้งหมด มีสมาชิกรวม ๑๘๙,๗๘๑ คน มีปริมาณธุรกิจรวม ๑,๔๙๓.๓๑ ล้านบาท ๔) สหกรณ์ออมทรัพย์มีจำนวน ๑,๔๗๔ แห่ง คิดเป็นร้อยละ ๑๘.๑๓ ของสหกรณ์ ทั้งหมด มีสมาชิกรวม ๒๔๕,๕๔๔ คน มีปริมาณธุรกิจ รวม ๕,๑๘๑.๑๘ ล้านบาท ๖) สหกรณ์บริการมีจำนวน ๑,๒๗๗ แห่ง คิดเป็นร้อยละ ๑๕.๗๑ ของสหกรณ์ ทั้งหมด มีสมาชิกรวม ๔๘๙,๘๒๙ คน มีปริมาณธุรกิจ รวม ๕,๑๘๑.๑๘ ล้านบาท ๖) สหกรณ์บริการมีจำนวน ๑,๒๗๗ แห่ง คิดเป็นร้อยละ ๑๕.๗๑ ของสหกรณ์ ทั้งหมด มีสมาชิกรวม ๔๘๙,๘๒๙ คน มีปริมาณธุรกิจ รวม ๓๕,๖๑๓ แห่ง คิดเป็นร้อยละ ๗.๔๑ ของสหกรณ์ทั้งหมด มีสมาชิกรวม ๘๐๓,๑๑๑ คน มีปริมาณธุรกิจ รวม ๓๕,๖๓๓ แห่ง คิดเป็นร้อยละ ๗.๔๑ ของสหกรณ์ทั้งหมด มีสมาชิกรวม ๘๐๓,๑๑๑ คน มีปริมาณธุรกิจ รวม ๓๕,๖๓๓ แห่ง คิดเป็นร้อยละ ๗.๔๑ ของสหกรณ์ทั้งหมด มีสมาชิกรวม ๘๐๓,๑๑๑ คน มีปริมาณธุรกิจ รวม ๓๕,๖๓๓ แห่ง คิดเป็นร้อยละ ๗.๔๑ ของสหกรณ์ทั้งหมด มีสมาชิกรวม ๘๐๓,๑๑๑ คน มีปริมาณธุรกิจ รวม ๓๕,๖๓๓ แห่ง คิดเป็นร้อยละ ๗.๔๑ ของสหกรณ์ทั้งหมด มีสมาชิกรวม ๘๐๓,๑๑๑ คน มีปริมาณธุรกิจ รวม ๓๕,๖๓๓ แห่ง คิดเป็นร้อยละ ๗.๔๑ ของสหกรณ์ทั้งหมด มีสมาชิกรวม ๘๐๓,๑๑๑ คน มีปริมาณธุรกิจ รวม ๓๕,๖๓๓.๙๑ ล้านบาท