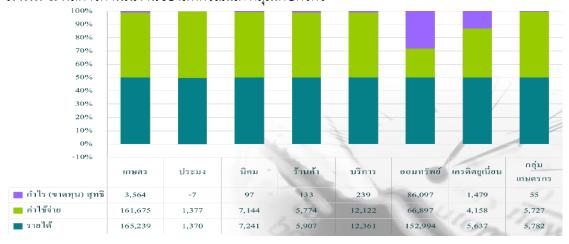

นอกจากนี้กรมตรวจบัญชีสหกรณ์ใด้คาดการณ์แนวโน้มสหกรณ์ในอีก ๔ ปีข้างหน้า (๒๕๖๒ - ๒๕๖๕) - ในเรื่องสำคัญดังนี้

- (๑) ทุนดำเนินงานจากปี ๒๕๖๑ มีจำนวนทั้งสิ้น ๓,๑๖๐,๐๓๐ ล้านบาท (ทุนดำเนินงาน ประกอบด้วย ทุนของสหกรณ์เองร้อยละ ๔๓.๔๕ เงินรับฝากร้อยละ ๓๗.๑๖ เงินกู้ยืมและเครดิตการค้าและอื่น ๆ ร้อยละ ๑๙.๓๙) เพิ่มขึ้นจากปี ๒๕๖๐ ร้อยละ ๗.๒๐ ทั้งนี้ทุนดำเนินงานมีจำนวนเพิ่มขึ้นอย่างต่อเนื่องทุกปี โดยตั้งแต่ ปี ๒๕๕๖ ๒๕๖๑ มีทุนดำเนินงาน ๒.๐๖, ๒.๒๖, ๒.๔๗, ๒.๖๙, ๒.๙๕ และ ๓.๑๖ ล้านล้านบาท ตามลำดับ ถือเป็นแนวโน้มที่ดี โดยคาดการณ์ว่าอีก ๕ ปี ข้างหน้าทุนดำเนินงานจะเพิ่มขึ้นถึง ๔,๐๖๐,๐๐๐ ล้านบาท โดยประมาณหรือเพิ่มขึ้นร้อยละ ๒๘.๔๘ จากทุนดำเนินงานปี ๒๕๖๑
- (๒) ปริมาณธุรกิจปี ๒๕๖๑ มีจำนวนทั้งสิ้น ๒,๒๖๖,๐๖๔ ล้านบาท โดยธุรกิจสินเชื่อมีมูลค่าสูงสุด ๑,๓๑๓,๑๘๓ ล้านบาท คิดเป็นร้อยละ ๕๗.๙๕ ของมูลค่าธุรกิจทั้งสิ้น รองลงมาเป็นธุรกิจรับฝากเงินร้อยละ ๓๔.๖๖ ของมูลค่าธุรกิจทั้งสิ้น และเมื่อพิจารณาเปรียบเทียบผลการดำเนินธุรกิจในรอบ ๖ ปี ตั้งแต่ปี ๒๕๕๖ ๒๕๖๑ พบว่าปริมาณธุรกิจเพิ่มขึ้นอย่างต่อเนื่องทุกปี ยกเว้นในปี ๒๕๕๗ และปี ๒๕๖๑ มูลค่าธุรกิจลดลง จากปีก่อนหน้า เนื่องจากมีผลกระทบจากการลดลงของสหกรณ์ในภาคการเกษตรและสหกรณ์ร้านค้าอย่างมีนัยยะ สำคัญ แนวโน้มอีก ๔ ปี ข้างหน้า (๒๕๖๒ ๒๕๖๕) คาดว่ามูลค่าธุรกิจยังคงเพิ่มขึ้นทุกปี และในปี ๒๕๖๕ จะมีมูลค่าธุรกิจโดยประมาณ ๒,๘๔๐,๐๐๐ ล้านบาท หรือเพิ่มขึ้นร้อยละ ๒๓.๖๙
- (๓) ผลการดำเนินงานปี ๒๕๖๑ สหกรณ์ ๕,๐๕๔ แห่ง มีกำไรสุทธิ ๙๓,๖๔๗.๓๕ ล้านบาท และ สหกรณ์ ๑,๔๙๐ แห่ง มีผลขาดทุนสุทธิ ๓,๒๘๑.๕๗ ล้านบาท และสหกรณ์ ๘๒ แห่ง ไม่มีผลการดำเนินงาน เนื่องจากเป็นสหกรณ์ที่จัดตั้งใหม่ รายได้สหกรณ์ทุกประเภทปี ๒๕๖๑ มีผลกำไรสุทธิ ๙๐,๓๖๕.๗๘ ล้านบาท เพิ่มขึ้นจากปี ๒๕๖๐ ร้อยละ ๘.๒๔ โดยส่วนใหญ่เป็นประเภทสหกรณ์ออมทรัพย์ และแนวโน้มในปี ๒๕๖๕ คาดว่ากำไรสุทธิจะขยายตัวเพิ่มขึ้น

โดยสรุปแสดงให้เห็นว่า สหกรณ์ต้องให้ความสำคัญกับการสะสมทุนสำรอง ซึ่งเป็นทุนที่ปราศจาก ภาระผูกพันโดยเป็นเกราะป้องกันรองรับผลกระทบที่เกิดจากความผันผวนทางธุรกิจ และควรพิจารณา

๓ กรมตรวจบัญชีสหกรณ์. (๒๕๖๑). ภาวะเศรษฐกิจภาคสหกรณ์ไทย ปี ๒๕๖๐.

๕ กรมตรวจบัญชีสหกรณ์. (๒๕๖๒). ภาวะเศรษฐกิจภาคสหกรณ์ไทย ปี ๒๕๖๑.

หามาตรการเร่งรัดลูกหนี้ให้ชำระหนี้ภายในกำหนดเวลาเพิ่มขึ้น ตลอดจนควรพิจารณาหาแนวทางลดภาระ ค่าใช้จ่ายในการดำเนินงานให้สัมพันธ์กับรายได้ เพื่อเพิ่มช่องว่างระหว่างรายได้และค่าใช้จ่ายส่งผลตอบแทน กลับคืนมวลสมาชิก