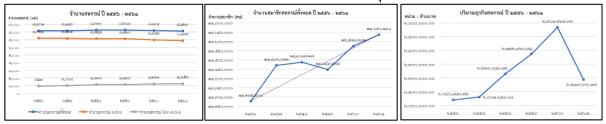

### ๑.๒ แนวโน้มสำคัญของสหกรณ์ ปี ๒๕๕๖ - ๒๕๖๑

ภาพที่ ๒ จำนวนสหกรณ์ จำนวนสมาชิกสหกรณ์ และปริมาณธุรกิจสหกรณ์ ปี ๒๕๕๖ – ๒๕๖๑°

จากแนวโน้มสำคัญของสหกรณ์ปี ๒๕๕๖ – ๒๕๖๑ จะเห็นได้ว่า

- (๑) สหกรณ์มีจำนวนลดลงอย่างต่อเนื่อง โดยมีอัตราเติบโตลดลงเฉลี่ยร้อยละ ๐.๑๐ เนื่องจาก มีสหกรณ์ที่หยุดดำเนินธุรกิจและมีสหกรณ์ที่มีผลการดำเนินงานขาดทุน โดยเฉพาะสหกรณ์การเกษตร
- (๒) จำนวนสมาชิกสหกรณ์มีแนวโน้มเพิ่มขึ้น โดยในปี ๒๕๕๗ มีเพิ่มขึ้นสูงสุดถึงร้อยละ ๑.๗๒ เนื่องจาก มีการขยายตัวของสหกรณ์ประเภทสหกรณ์เครดิตยูเนี่ยน
- (๓) ปริมาณธุรกิจของสหกรณ์มีแนวโน้มเพิ่มขึ้นทุกปี โดยมีอัตราเติบโตเพิ่มขึ้นเฉลี่ยร้อยละ ๑.๒๐ แต่ยังคงเป็นธุรกิจสินเชื่อที่มีปริมาณธุรกิจสูงสุด

นอกจากนี้กรมตรวจบัญชีสหกรณ์ใด้คาดการณ์แนวโน้มสหกรณ์ในอีก ๔ ปีข้างหน้า (๒๕๖๒ - ๒๕๖๕) - ในเรื่องสำคัญดังนี้

- (๑) ทุนดำเนินงานจากปี ๒๕๖๑ มีจำนวนทั้งสิ้น ๓,๑๖๐,๐๓๐ ล้านบาท (ทุนดำเนินงาน ประกอบด้วย ทุนของสหกรณ์เองร้อยละ ๔๓.๔๕ เงินรับฝากร้อยละ ๓๗.๑๖ เงินกู้ยืมและเครดิตการค้าและอื่น ๆ ร้อยละ ๑๙.๓๙) เพิ่มขึ้นจากปี ๒๕๖๐ ร้อยละ ๗.๒๐ ทั้งนี้ทุนดำเนินงานมีจำนวนเพิ่มขึ้นอย่างต่อเนื่องทุกปี โดยตั้งแต่ ปี ๒๕๕๖ ๒๕๖๑ มีทุนดำเนินงาน ๒.๐๖, ๒.๒๖, ๒.๔๗, ๒.๖๙, ๒.๙๕ และ ๓.๑๖ ล้านล้านบาท ตามลำดับ ถือเป็นแนวโน้มที่ดี โดยคาดการณ์ว่าอีก ๕ ปี ข้างหน้าทุนดำเนินงานจะเพิ่มขึ้นถึง ๔,๐๖๐,๐๐๐ ล้านบาท โดยประมาณหรือเพิ่มขึ้นร้อยละ ๒๘.๔๘ จากทุนดำเนินงานปี ๒๕๖๑
- (๒) ปริมาณธุรกิจปี ๒๕๖๑ มีจำนวนทั้งสิ้น ๒,๒๖๖,๐๖๔ ล้านบาท โดยธุรกิจสินเชื่อมีมูลค่าสูงสุด ๑,๓๑๓,๑๘๓ ล้านบาท คิดเป็นร้อยละ ๕๗.๙๕ ของมูลค่าธุรกิจทั้งสิ้น รองลงมาเป็นธุรกิจรับฝากเงินร้อยละ ๓๔.๖๖ ของมูลค่าธุรกิจทั้งสิ้น และเมื่อพิจารณาเปรียบเทียบผลการดำเนินธุรกิจในรอบ ๖ ปี ตั้งแต่ปี ๒๕๕๖ ๒๕๖๑ พบว่าปริมาณธุรกิจเพิ่มขึ้นอย่างต่อเนื่องทุกปี ยกเว้นในปี ๒๕๕๗ และปี ๒๕๖๑ มูลค่าธุรกิจลดลง จากปีก่อนหน้า เนื่องจากมีผลกระทบจากการลดลงของสหกรณ์ในภาคการเกษตรและสหกรณ์ร้านค้าอย่างมีนัยยะ สำคัญ แนวโน้มอีก ๔ ปี ข้างหน้า (๒๕๖๒ ๒๕๖๕) คาดว่ามูลค่าธุรกิจยังคงเพิ่มขึ้นทุกปี และในปี ๒๕๖๕ จะมีมูลค่าธุรกิจโดยประมาณ ๒,๘๔๐,๐๐๐ ล้านบาท หรือเพิ่มขึ้นร้อยละ ๒๓.๖๙
- (๓) ผลการดำเนินงานปี ๒๕๖๑ สหกรณ์ ๕,๐๕๔ แห่ง มีกำไรสุทธิ ๙๓,๖๔๗.๓๕ ล้านบาท และ สหกรณ์ ๑,๔๙๐ แห่ง มีผลขาดทุนสุทธิ ๓,๒๘๑.๕๗ ล้านบาท และสหกรณ์ ๘๒ แห่ง ไม่มีผลการดำเนินงาน เนื่องจากเป็นสหกรณ์ที่จัดตั้งใหม่ รายได้สหกรณ์ทุกประเภทปี ๒๕๖๑ มีผลกำไรสุทธิ ๙๐,๓๖๕.๗๘ ล้านบาท เพิ่มขึ้นจากปี ๒๕๖๐ ร้อยละ ๘.๒๔ โดยส่วนใหญ่เป็นประเภทสหกรณ์ออมทรัพย์ และแนวโน้มในปี ๒๕๖๕ คาดว่ากำไรสุทธิจะขยายตัวเพิ่มขึ้น